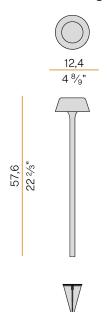

|











Floor lighting fixture for outdoor spaces, with direct light emission.

Galvanized sheet metal peg for ground fixing in polyacrylic paint.

Body in brass and aluminium in white, champagne, mat black, bronze or titanium polyacrylic paint.

Removable head with magnetic fastening, in die-cast aluminium with polyacrylic paint. Silicone gaskets.

Modelled acrylic diffuser with mat finish and serigraphy.

Stainless steel screws.

Push-button to adjust luminosity according to 5 levels of visual comfort.

Battery status indicator integrated into the head.

Equipped with Li-Po battery USB-C rechargeable, with up to 6 hours life at 100% of light emission and up to 24 hours life at 25%.

Equipped with battery charger with USB-C connector and adapter plug.

#### Technical drawing



#### Polar diagram



<u>cd/klm</u> C0 - C180 - - - C90 - C270

# **PANZERI**

## Firefly In The Sky

#### Accessories / fixing

XM07800.201.0099

Stainless steel anti-theft accessories kit.