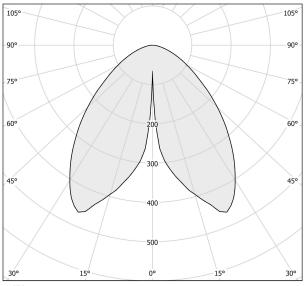

oor lighting fixture for outdoor spaces, with direct light emission.

Galvanized sheet metal peg for ground fixing in polyacrylic paint.

Body in brass and aluminium in white, champagne, mat black, bronze or titanium polyacrylic paint.

Removable head with magnetic fastening, in die-cast aluminium with polyacrylic paint. Silicone gaskets.

Modelled acrylic diffuser with mat finish and serigraphy.

Stainless steel screws.

Push-button to adjust luminosity according to 5 levels of visual comfort.

Battery status indicator integrated into the head.

Equipped with Li-Po battery USB-C rechargeable, with up to 6 hours life at 100% of light emission and up to 24 hours life at 25%.

Equipped with battery charger with USB-C connector and adapter plug.

#### Technical drawing



#### Polar diagram



<u>cd/klm</u> C0 - C180 - - - C90 - C270

# **PANZERI**

## Firefly In The Sky

#### Accessories / fixing

XM07800.201.0099

Stainless steel anti-theft accessories kit.