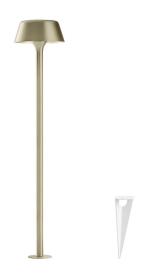

Floor lighting fixture for outdoor spaces, with direct light emission.

Galvanized sheet metal peg for ground fixing in polyacrylic paint.

Body in brass and aluminium in white, champagne, mat black, bronze or titanium polyacrylic paint.

Removable head with magnetic fastening, in die-cast aluminium with polyacrylic paint. Silicone gaskets.

Modelled acrylic diffuser with mat finish and serigraphy.

Stainless steel screws.

Push-button to adjust luminosity according to 5 levels of visual comfort.

Battery status indicator integrated into the head.

Equipped with Li-Po battery USB-C rechargeable, with up to 6 hours life at 100% of light emission and up to 24 hours life at 25%.

Equipped with battery charger with USB-C connector and adapter plug.